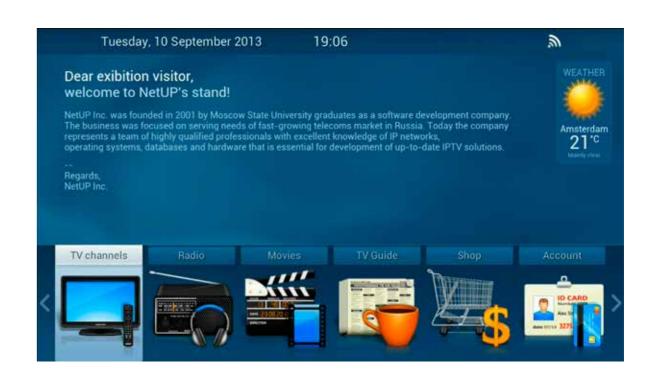

# What does Hotel need from IPTV system?

Extra money from its guests

Rent movies (Video-on-Demand)

Sell drinks / food through IPTV interface

Guests should be able to watch quality content when they want and from they want

Hundreds of channels in SD/HD

Option to watch past TV Shows (Time-shift)

Ability to watch TV from Web Client / Mobile App

It has to be convenient for installing and simple to use

One device instead of several components