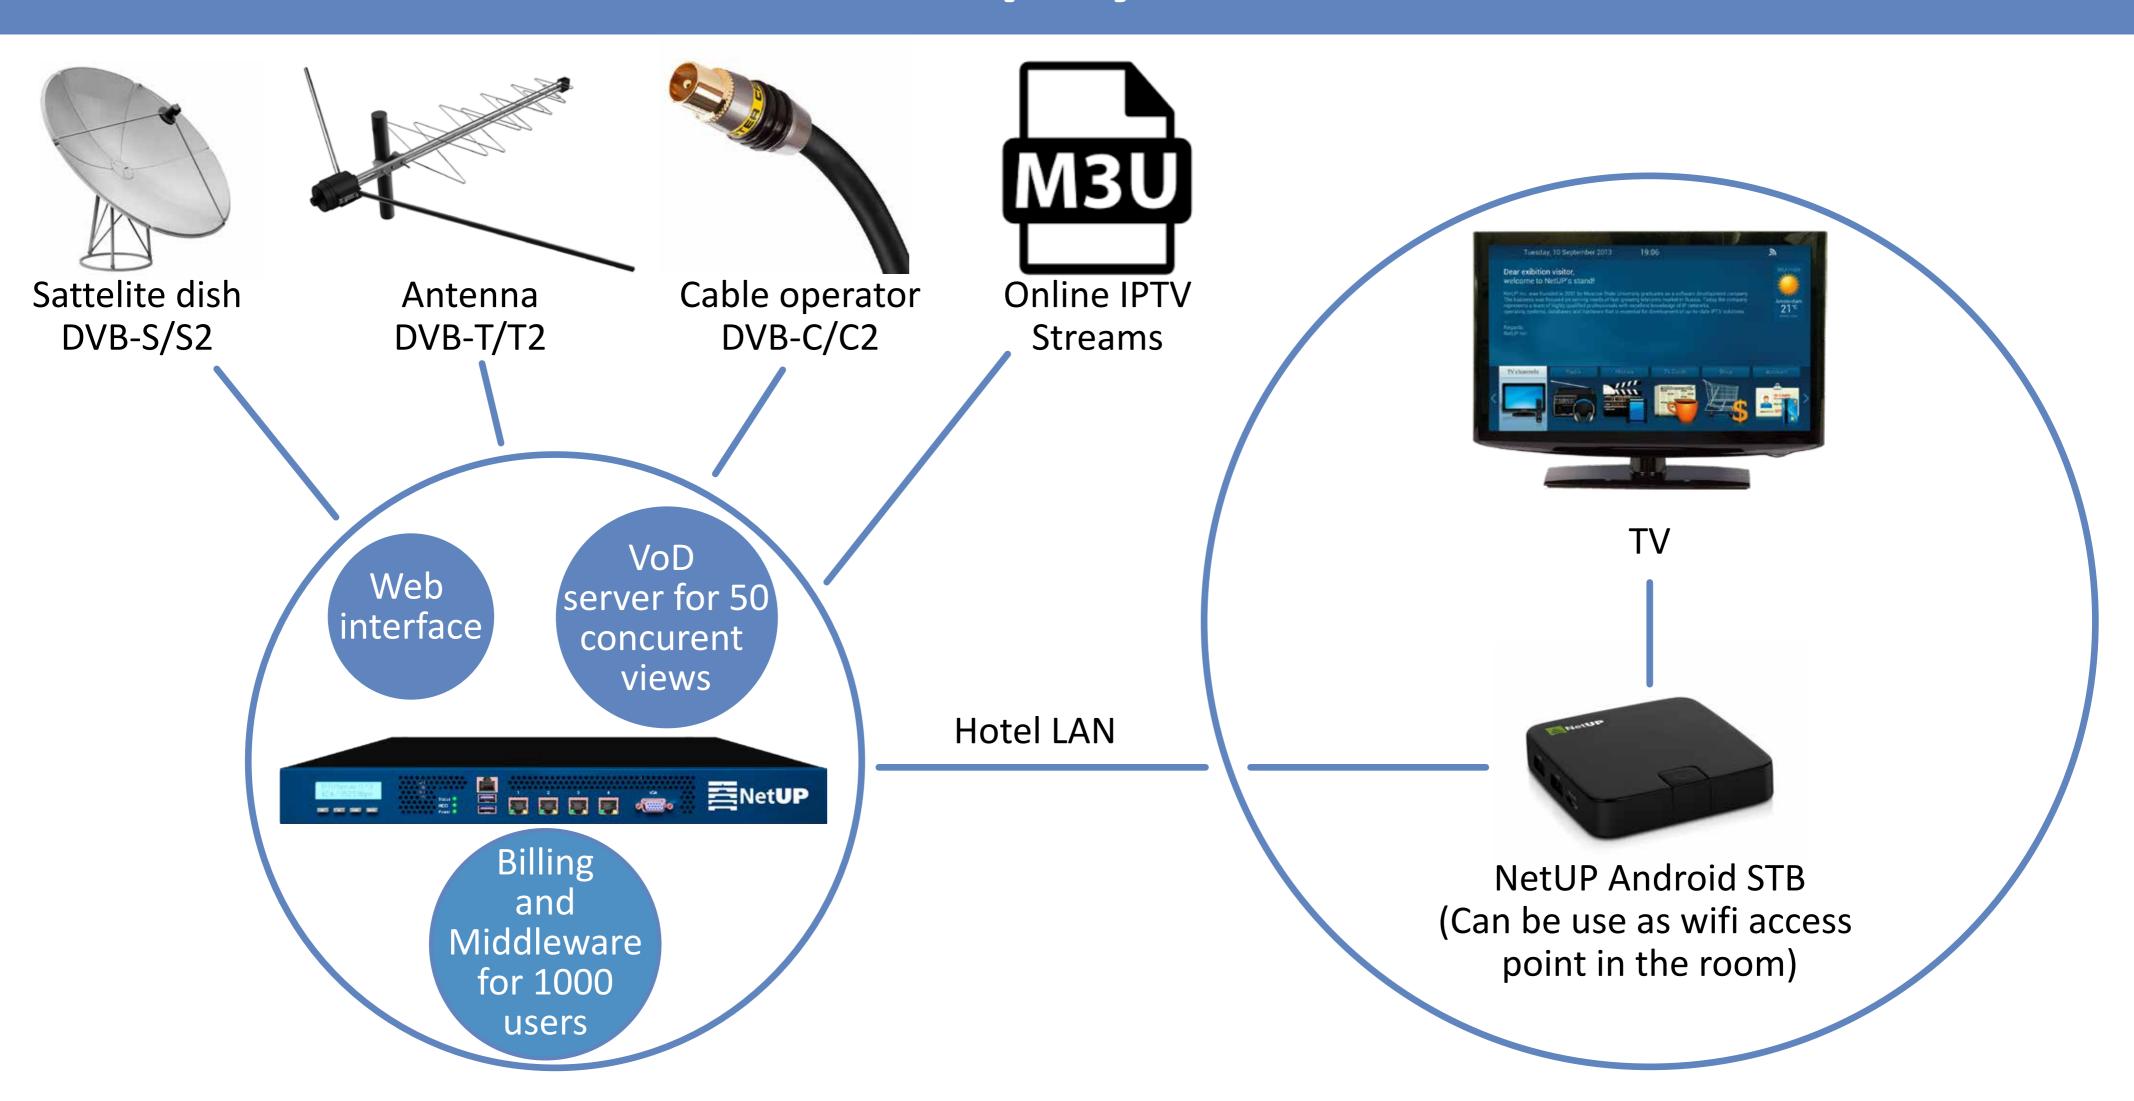

Receives all formats of signal (cable / satellite / terrestrial antenna)

One web-interface to manage everything

Whole system should be unified and branded

NetUP provides the whole ecosystem :

Headend device

Billing / Middleware

Android STB with custom launcher

Mobile App

SmartTV App

#### All components of Hotel IPTV network in one device

Middleware + Billing server

**Headend station** 

**VoD** server

Integration with PMS system (optional)

# Combine – deployment scheme

#### **Combine – Headend Station**

Mini Combine = 4 DVB inputs Combine 8x = 8 DVB inputs Combine 16x = 16 DVB inputs Supports
DVB-S/S2
DVB-C/C2
DVB-T/T2
ISDB-T

Each input has CI slot – you can receive both FTA and encrypted channels

# Combine – Billing & Middleware

Serves up to 1000 users

**Pre-installed on Combine** 

Manage channels and packages from single web-interface

#### Combine – Video-on-Demand server

Allow your customers to rent movies for a price

**Video-on-Demand feature** 

Serves up to 50 concurrent Video views

**Pre-installed on Combine** 

Upload movies to Combine's HDD and set your price