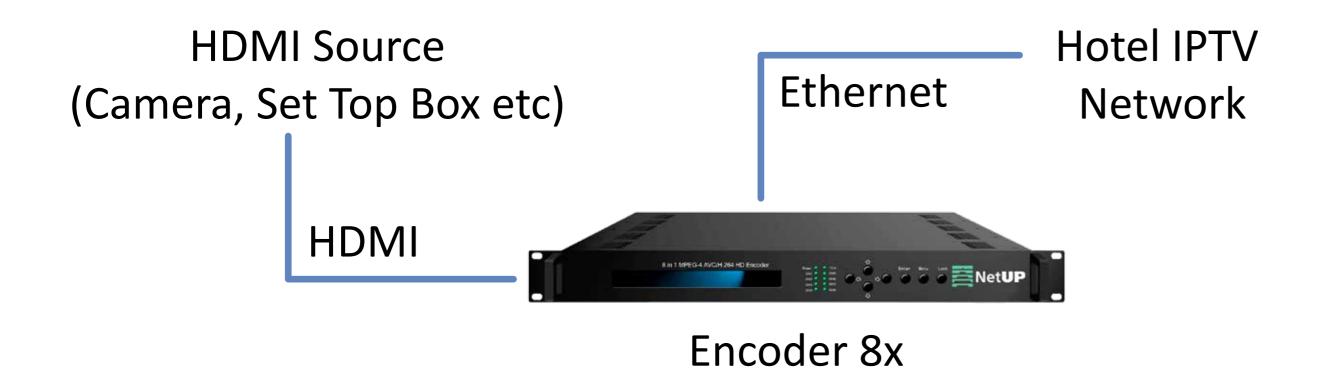

#### Combine – HDMI Encoder

Add HDMI sources to your IPTV Network

Manage channels from HDMI same as satellite channels

8 / 12 / 16 / 20 / 24 HDMI Inputs

Separate hardware device