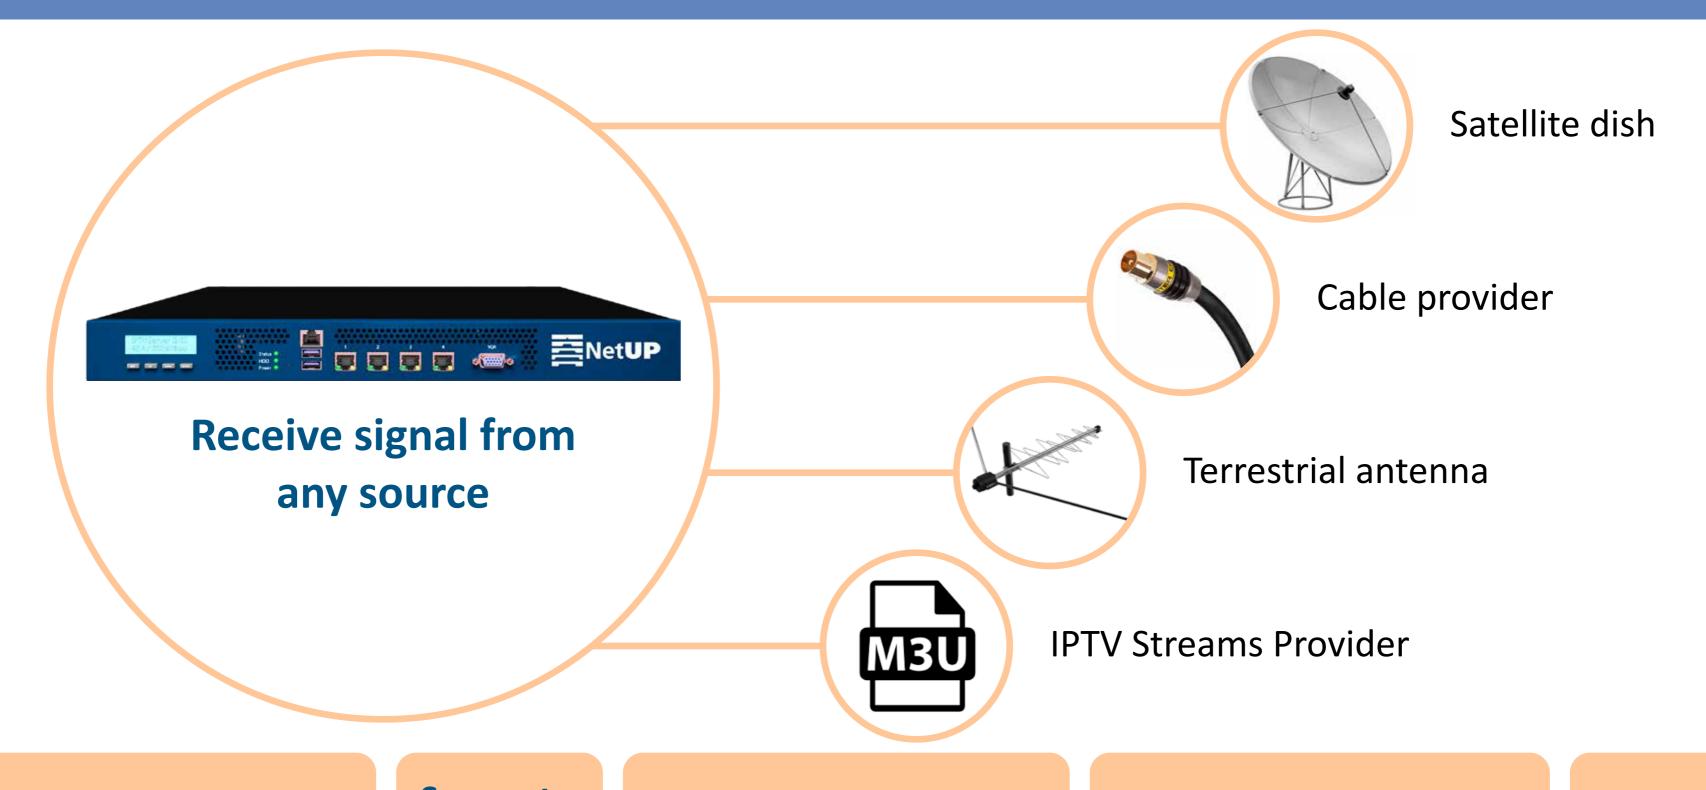

Receives all formats of signal (cable / satellite / terrestrial antenna)

One web-interface to manage everything

Whole system should be unified and branded

NetUP provides the whole ecosystem :

Headend device

#### **Combine – Headend Station**

Mini Combine = 4 DVB inputs Combine 8x = 8 DVB inputs Combine 16x = 16 DVB inputs Supports
DVB-S/S2
DVB-C/C2
DVB-T/T2
ISDB-T

Each input has CI slot – you can receive both FTA and encrypted channels